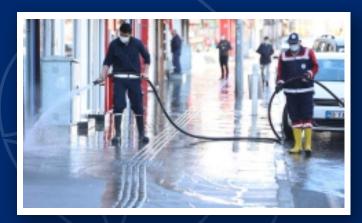

## City Cleanup

🔶 🔶

We carefully transport the solid waste found in the streets and avenues with our vehicles to the garbage dumps or temporary storage areas designated by the municipalities. Garbage is collected by staff at certain times, according to a prepared schedule.

The necessary training is given to the personnel working in the collection, transportation and storage of solid waste by occupational safety experts, environmental engineers and company officials, and the damage that may be caused to the environment is minimized.