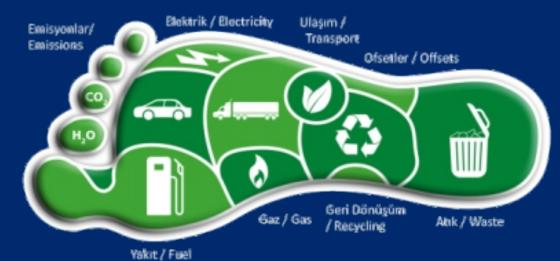

### Sustainability.

He was first introduced to the concept of sustainability in 1987, thanks to the World Commission on Environment and Development. Subsequently, it began to be remembered with a holistic approach covering ecological, economic and social dimensions, shaped by the decisions taken by countries to solve the problems of the planet and the reports published.

What is meant in the essence of the concept; It is the ability to provide a self-renewing natural environment, social conditions based on equality and prosperity, and an economic system without leaving anyone behind.

The main purpose here is the responsibility of leaving a world that is livable in every respect to future generations.

Wilco Group we are advocates and implementers of sustainability sensitivities.

### Recycle.

It is to protect the main raw material and prevent the energy expenses spent in production by making the parts of the materials used that are out of use available to be consumed in the existing product or similar non-product products. By reintroducing consumed materials into the recycling ring, the need for raw materials decreases. In this way, increasing consumption in parallel with the increase in human population is prevented from disrupting the natural balance and causing damage to nature.

Reusing used paper or those produced from the same tree in paper manufacturing can reduce air pollution by 74-94%, water pollution by 35%, and water use by 45%.

For example, by adding one ton of waste paper to paper pulp, cutting down 8 trees can be prevented.

**As WILCO GROUP**, we are an organization that moves forward with the same advocates in the separation and reuse of all used products, purchasing policy and cooperation policy.

### Carbon Footprint.

Carbon footprint is a measure of the damage caused by human activities to the environment in terms of the amount of greenhouse gases produced, measured in units of carbon dioxide, and consists of two main parts: direct footprint and indirect footprint.

The primary footprint is a measure of the direct CO2 emissions that arise from the burning of fossil fuels, including domestic energy consumption and transportation, while the secondary footprint is a measure of the indirect CO2 emissions of the products we use, which are related to the manufacturing and eventual degradation of these products, from the entire life cycle of the products we use.

Wilco Group we support the fight against carbon footprint with our action plans and the protective practices and working procedures we carry out with our business partners.

01