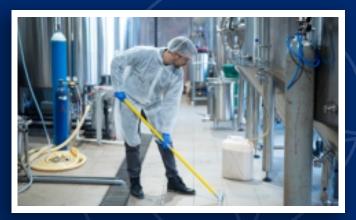

### **Factory Cleaning**

In terms of production activities, factories are production facilities equipped with various machines and where many people work in shifts. In this regard, factories, which are an environment where many machines work continuously, are places where many people breathe and work in production activities during working hours. Therefore, in addition to the pollution caused by the machines, factories also become heavily polluted during the day due to the garbage produced by the people working in them.

Factory cleaning is a job that requires a lot of professionalism. In addition, factory cleaning is a job that must be done meticulously as it directly concerns the health of the people working in the factory. Factory cleaning, especially for the floors and material areas in factories, must be done with previously tested TSE appropriate chemicals and combined floor washing automats that are effective in cleaning, and to provide you with a clean and hygienic environment by performing the cleaning work perfectly and completely.