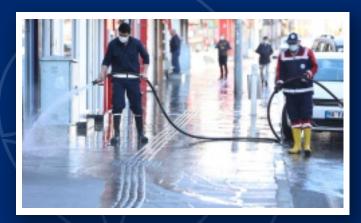

#### City Cleanup

🔶 🔶

We carefully transport the solid waste found in the streets and avenues with our vehicles to the garbage dumps or temporary storage areas designated by the municipalities. Garbage is collected by staff at certain times, according to a prepared schedule.

The necessary training is given to the personnel working in the collection, transportation and storage of solid waste by occupational safety experts, environmental engineers and company officials, and the damage that may be caused to the environment is minimized.