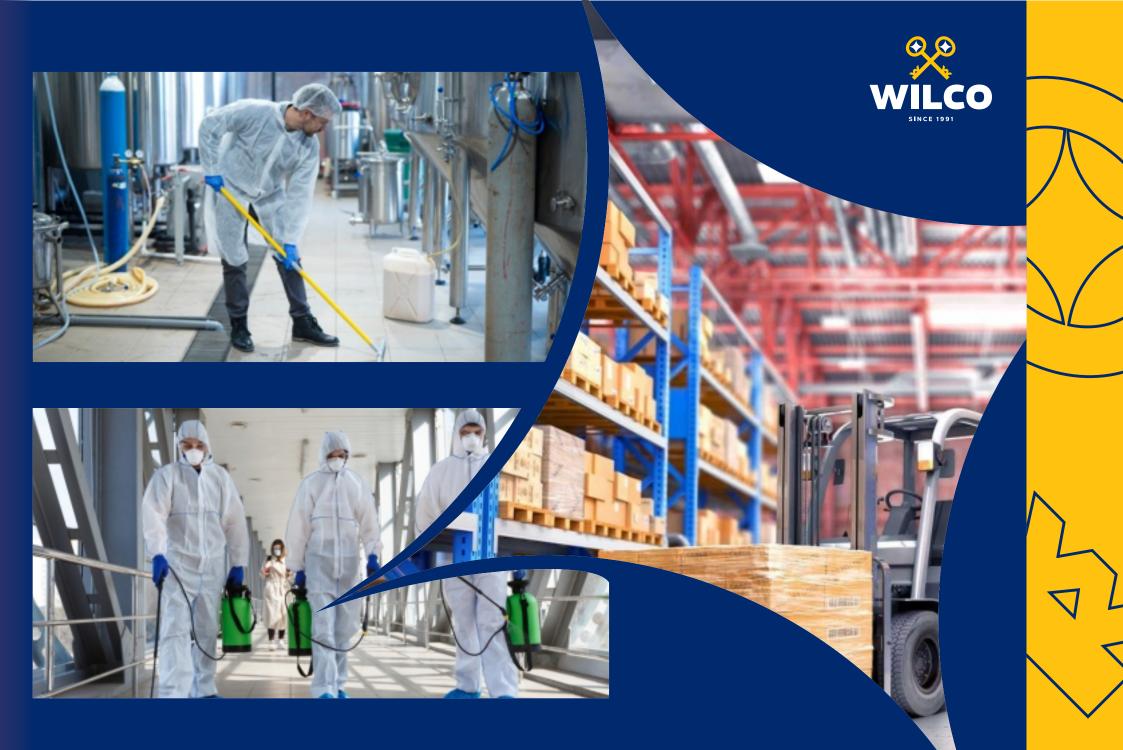

#### **Factory Cleaning**

In terms of production activities, factories are production facilities equipped with various machines and where many people work in shifts. In this regard, factories, which are an environment where many machines work continuously, are places where many people breathe and work in production activities during working hours. Therefore, in addition to the pollution caused by the machines, factories also become heavily polluted during the day due to the garbage produced by the people working in them.

Factory cleaning is a job that requires a lot of professionalism. In addition, factory cleaning is a job that must be done meticulously as it directly concerns the health of the people working in the factory. Factory cleaning, especially for the floors and material areas in factories, must be done with previously tested TSE appropriate chemicals and combined floor washing automats that are effective in cleaning, and to provide you with a clean and hygienic environment by performing the cleaning work perfectly and completely.