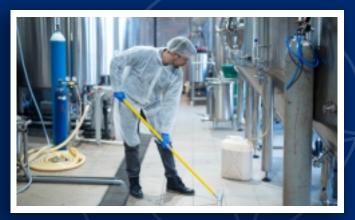

#### **Factory Cleaning**

In terms of production activities, factories are production facilities equipped with various machines and where many people work in shifts. In this regard, factories, which are an environment where many machines work continuously, are places where many people breathe and work in production activities during working hours. Therefore, in addition to the pollution caused by the machines, factories also become heavily polluted during the day due to the garbage produced by the people working in them.

Factory cleaning is a job that requires a lot of professionalism. In addition, factory cleaning is a job that must be done meticulously as it directly concerns the health of the people working in the factory. Factory cleaning, especially for the floors and material areas in factories, must be done with previously tested TSE appropriate chemicals and combined floor washing automats that are effective in cleaning, and to provide you with a clean and hygienic environment by performing the cleaning work perfectly and completely.