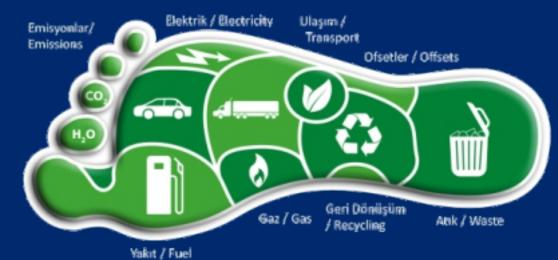

#### Sustainability.

He was first introduced to the concept of sustainability in 1987, thanks to the World Commission on Environment and Development. Subsequently, it began to be remembered with a holistic approach covering ecological, economic and social dimensions, shaped by the decisions taken by countries to solve the problems of the planet and the reports published.

What is meant in the essence of the concept; It is the ability to provide a self-renewing natural environment, social conditions based on equality and prosperity, and an economic system without leaving anyone behind.

The main purpose here is the responsibility of leaving a world that is livable in every respect to future generations.

Wilco Group we are advocates and implementers of sustainability sensitivities.

#### Recycle.

It is to protect the main raw material and prevent the energy expenses spent in production by making the parts of the materials used that are out of use available to be consumed in the existing product or similar non-product products. By reintroducing consumed materials into the recycling ring, the need for raw materials decreases. In this way, increasing consumption in parallel with the increase in human population is prevented from disrupting the natural balance and causing damage to nature.

#### Carbon Footprint.

Carbon footprint is a measure of the damage caused by human activities to the environment in terms of the amount of greenhouse gases produced, measured in units of carbon dioxide, and consists of two main parts: direct footprint and indirect footprint.

The primary footprint is a measure of the direct CO2 emissions that arise from the burning of fossil fuels, including domestic energy consumption and transportation, while the secondary footprint is a measure of the indirect CO2 emissions of the products we use, which are related to the manufacturing and eventual degradation of these products, from the entire life cycle of the products we use.